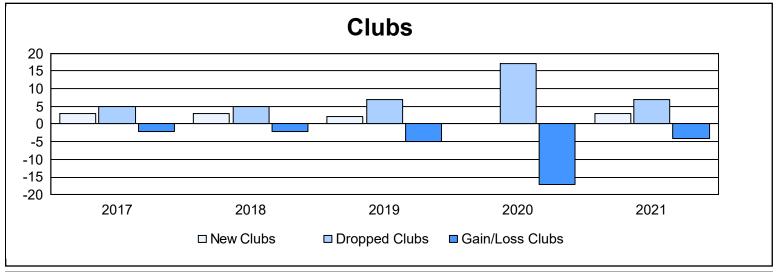

| Year      | New<br>Clubs | Dropped<br>Clubs | Gain/<br>Loss<br>Clubs | New<br>Members | Charter<br>Members | Reinstate<br>Members | Transfer<br>Members | Total<br>Member<br>Added | Total<br>Members<br>Dropped | Gain/<br>Loss<br>Members |
|-----------|--------------|------------------|------------------------|----------------|--------------------|----------------------|---------------------|--------------------------|-----------------------------|--------------------------|
| 2016-2017 | 3            | 5                | -2                     | 1,193          | 84                 | 47                   | 27                  | 1,351                    | 2,134                       | -783                     |
| 2017-2018 | 3            | 5                | -2                     | 1,558          | 77                 | 61                   | 8                   | 1,704                    | 1,582                       | 122                      |
| 2018-2019 | 2            | 7                | -5                     | 980            | 50                 | 18                   | 19                  | 1,067                    | 1,765                       | -698                     |
| 2019-2020 | 0            | 17               | -17                    | 824            | 8                  | 28                   | 48                  | 908                      | 1,937                       | -1,029                   |
| 2020-2021 | 3            | 7                | -4                     | 795            | 78                 | 15                   | 21                  | 909                      | 1,267                       | -358                     |
| Average   | 2            | 8                | -6                     | 1,070          | 59                 | 34                   | 25                  | 1,188                    | 1,737                       | -549                     |